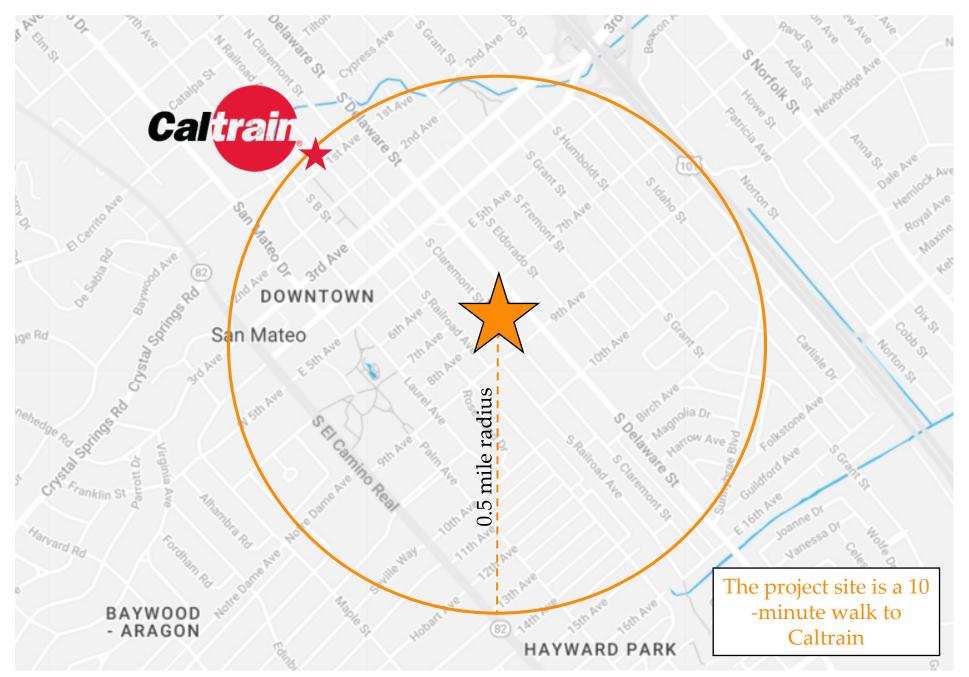

### Neighborhood Map.

## 1.6 acres located at the corner of 9<sup>th</sup> Street and South Claremont Street