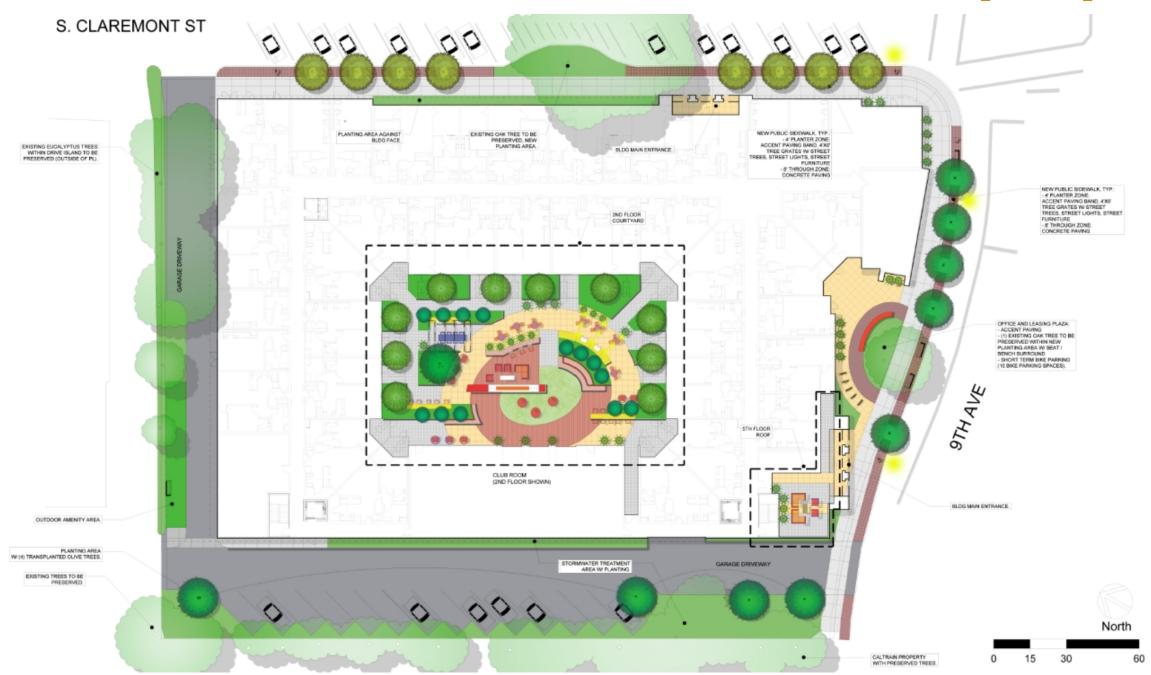

al processes, budget constraints and demanding aesthetic goals for the past 25 years
- BDE has completed over 100 projects and 20,000 residential units, including 4 projects in San Mateo
- BDE's office is in San Francisco, CA

### Neighborhood Map.

## 1.6 acres located at the corner of 9<sup>th</sup> Street and South Claremont Street



## Existing Condition.

# One story office building and surface parking lot



Project Statistics.

120

Total Residential Units

48

Office Parking
Spaces

12

Very-Low Income Units

120

Residential Parking Spaces

5 Story, mixed-use building Maximum Height 53'6" Measure Y – compliant

28,100

Square Feet Office Space\*

\* ~6,500 SF Net New Office SF

142

Bicycle Parking Spaces

### Site Plan.

# Active streetscape, widened sidewalks and public plaza



### Landscape Imagery.

#### SITE















# Plant palettes will be selected to complement the local climate























## Proposed Architecture.

### View from 9th St



### Proposed Architecture.

## View from 9<sup>th</sup> and S Claremont Intersection



## MARTIN

## Thank you!

For additional information after the meeting, please contact Stephen@themartingroup.com