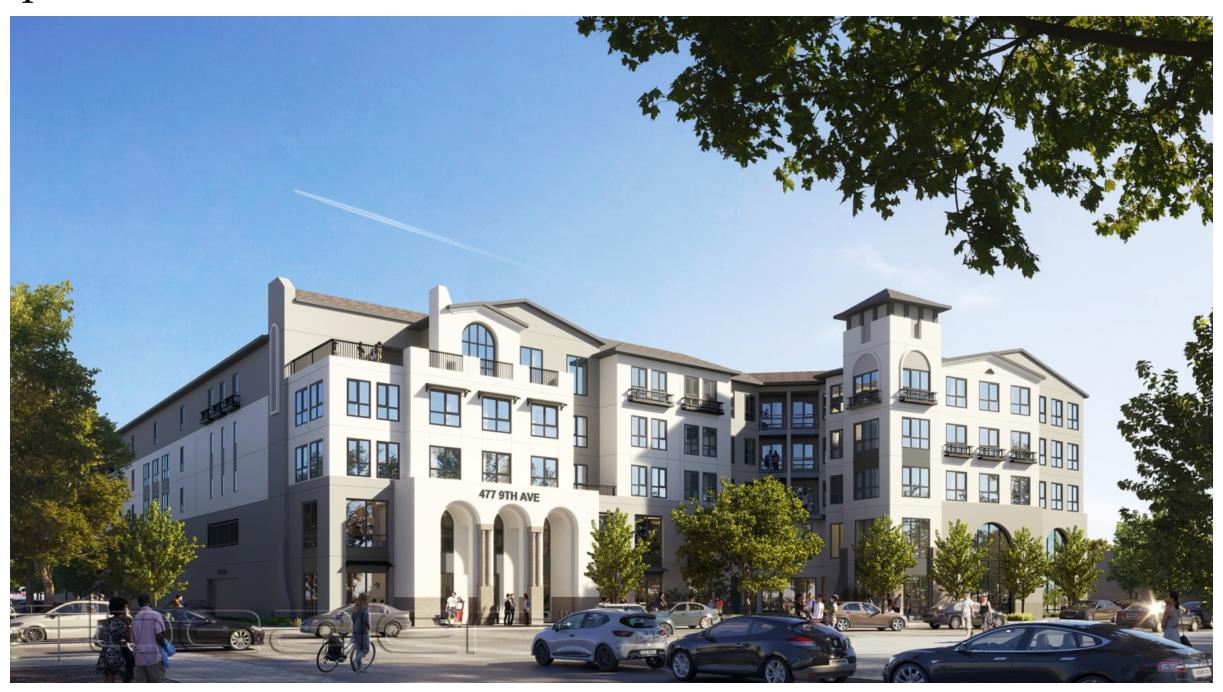

BDE's office is in San Francisco, CA

### Neighborhood Map.

## 1.6 acres located at the corner of 9<sup>th</sup> Street and South Claremont Street



## Existing Condition.

# One story office building and surface parking lot



Project Statistics.

120

Total Residential Units

48

Office Parking
Spaces

12

Very-Low Income Units

120

Residential Parking Spaces

5 Story, mixed-use building Maximum Height 53'6" Measure Y – compliant

28,100

Square Feet Office Space\*

\* ~6,500 SF Net New Office SF

142

Bicycle Parking Spaces

### Site Plan.

# Active streetscape, widened sidewalks and public plaza



### Landscape Imagery.

#### SITE















# Plant palettes will be selected to complement the local climate























## Proposed Architecture.

### View from 9th St



### Proposed Architecture.

## View from 9<sup>th</sup> and S Claremont Intersection



## MARTIN

## Thank you!

For additional information after the meeting, please contact Stephen@themartingroup.com